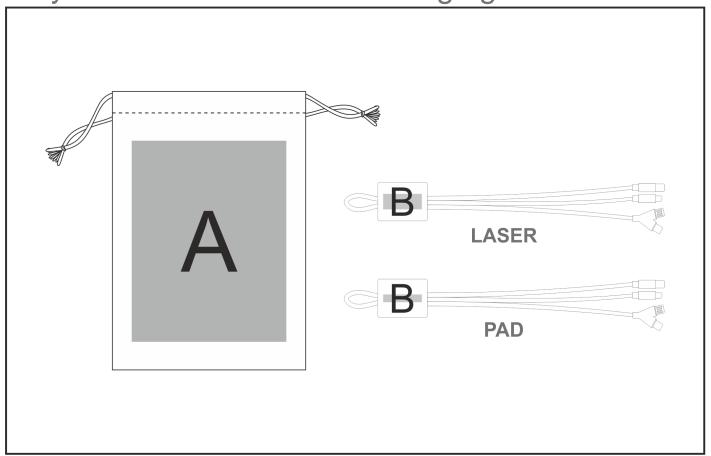

### **Branding Options:**

#### **Position A**

1. Screen Print (SA) 1 Colour

Size: 80mm wide x 80mm high

2. Digital Direct Transfer (DDT-D) Full Colour

Size: 74mm wide x 105mm high

3. Digital Direct Transfer (DDT-A) Full Colour

Size: 100mm wide x 130mm high

#### **Position B**

1. Laser Engraving (LC) N/A

Size: 25mm wide x 10mm high

2. Pad Printing (PC) 4 Colours

Size: 25mm wide x 5 mm high